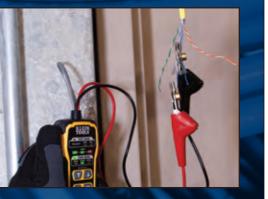

#### Toner-PRO (VDV500-063)

VDV500-063

- Premium tone generator with 5 distinct tone cadences
- Rugged Angled Bed of Nails (ABN) clips securely attach to wires
- Tests for continuity and polarity with response displayed on clearly labeled, easy-to-read LEDs
- RJ11 plug easily connects to telephone or RJ45 data jacks to tone individual conductors or wire pairs

Probe-PRO (VDV500-123)

VDV500-123

• Responsive probe with durable non-metallic, replaceable conductive tip (VDV999-068)

3

VDV770-500

۵

- Traces non-active wiring when used with Toner-PRO Tone Generator
- Work light on probe tip for use in dark spaces
- Features headphone jack (3.5 mm) for noisy environments (headphones not included)
- Terminal block on probe to confirm the toned pair has been located