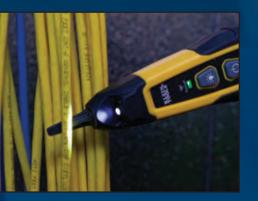

Probe-PRO (VDV500-123)

VDV500-123

• Responsive probe with durable non-metallic, replaceable conductive tip (VDV999-068)

3

VDV770-500

۵

- Traces non-active wiring when used with Toner-PRO Tone Generator
- Work light on probe tip for use in dark spaces
- Features headphone jack (3.5 mm) for noisy environments (headphones not included)
- Terminal block on probe to confirm the toned pair has been located