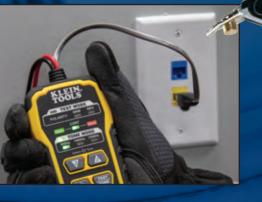

#### Toner-PRO (VDV500-063)

VDV500-063

- Premium tone generator with 5 distinct tone cadences
- Rugged Angled Bed of Nails (ABN) clips securely attach to wires
- Tests for continuity and polarity with response displayed on clearly labeled, easy-to-read LEDs
- RJ11 plug easily connects to telephone or RJ45 data jacks to tone individual conductors or wire pairs