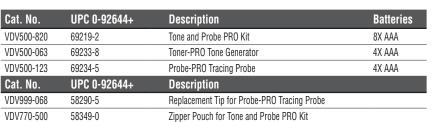

#### Probe-PRO (VDV500-123)

**Toner-PRO** (VDV500-063)

**Find Quality Products Online at:** 

### Tone and Probe PRO Kit

This kit includes a professional grade tone generator and tracing probe for non-active networks.

Includes a custom, padded, divided, zipper pouch for convenient storage (VDV770-500).

#### Toner-PRO (VDV500-063)

VDV500-063

- Premium tone generator with 5 distinct tone cadences
- Rugged Angled Bed of Nails (ABN) clips securely attach to wires
- Tests for continuity and polarity with response displayed on clearly labeled, easy-to-read LEDs
- RJ11 plug easily connects to telephone or RJ45 data jacks to tone individual conductors or wire pairs

Probe-PRO (VDV500-123)

VDV500-123

• Responsive probe with durable non-metallic, replaceable conductive tip (VDV999-068)

3

VDV770-500

۵

- Traces non-active wiring when used with Toner-PRO Tone Generator
- Work light on probe tip for use in dark spaces
- Features headphone jack (3.5 mm) for noisy environments (headphones not included)
- Terminal block on probe to confirm the toned pair has been located