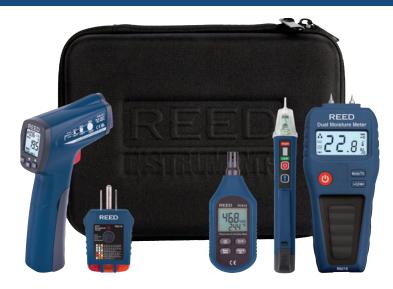

#### Model R2300 Infrared Thermometer

- Built-in laser pointer identifies target area
- User selectable °F or °C
- 12:1 distance to spot size ratio
- · Digitally adjustable emissivity
- Max and Min readings
- · Backlit display
- High and low alarms
- · Low battery indication and auto shut off
- Includes battery

## Model R6018 Dual Moisture Meter

- Pin and Pinless functions detect moisture in wood and building materials (sheet rock, cardboard, plaster, concrete and mortar)
- Pinless measurement depth up to 1" (25mm)
- · Classifies moisture status as: low, medium and high
- · Audible alert and Data Hold functions
- Built-in measurement verification and battery check
- · Low battery indicator and auto shut-off
- Replaceable pins
- Includes pins, protective cap and battery

## Model R5210 Receptacle Tester with GFCI

- · Compact design
- Detects most common 3-wire receptacle issues
- · LED indicators identify 5 wiring faults
- Status indicator chart
- GFCI trip test

## Model R1910 Compact Temperature & Humidity Meter

- Measures ambient temperature and relative humidity
- Designed for one-handed operation
- Backlit dual LCD display
- User selectable °F/°C
- Max. min and data hold functions
- · Low battery indicator and auto shut off
- Includes batteries

#### Model R5110 Non-Contact Voltage Detector with Flashlight

- · Suitable for receptacles or against insulated wire
- Double insulated housing for increased safety
- Audible (buzzer) and visual (LED) indicators
- · Built-in flashlight
- Pocket clip
- Auto shut off
- Cat. IV 1000V safety rating
- Includes batteries

#### Model R9940 Hard Shell Carrying Case

- Hard outer shell protects items
- · Accommodates small to medium sized instruments
- Built-in compartment stores instrument accessories
- Soft interior lining
- External dimensions: 8.75 x 6.5 x 2.25" (222.25 x 165.10 x 57.15mm)