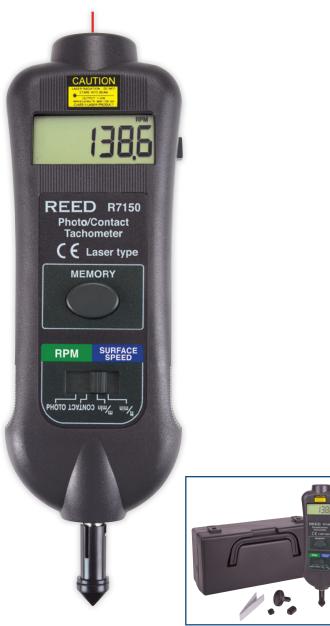

## **Contact / Non-Contact Tachometer with Laser** Model **R7150**

### Features

- Dual function unit with both contact and non-contact capabilities
- Provides fast and accurate RPM measurements of rotating objects and surface speed measurements m/min (meter per min) and ft/min (feet per min)
- Laser provides improved accuracy at a greater distance
- Internal memory recalls min/max and last value
- Large LCD Display reverses depending on measurement mode
- Includes reflective tape, large and small cone tip adapters, funnel adapter, wheel adapter, batteries, and hard carrying case.