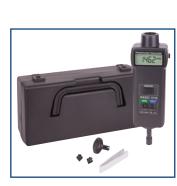

## **Features**

- Dual function unit with both contact and non-contact capabilities
- Provides fast and accurate RPM measurements of rotating objects and surface speed measurements MPM (meter per min) and FPM (feet per min)
- Internal memory holds last reading for 5 mins and recalls min/max and last value
- LCD Display reverses depending on measurement mode
- Includes reflective tape, large and small cone tip adapters, funnel adapter, wheel adapter, batteries, and hard carrying case

## TECHNICAL DATA

| Model      | Description                     |
|------------|---------------------------------|
| R7140      | Photo/Contact Tachometer        |
| AS-35C     | Replacement Measuring Wheel     |
| CONE       | Replacement Cone Tip            |
| FUNNEL     | Replacement Funnel Tip          |
| EXT-SHAFT  | Replacement Extension Shaft     |
| RT100      | Reflective Tape                 |
| CA-05A     | Soft Carrying Case              |
| R9940      | Hard Shell Carrying Case        |
| R7140-NIST | Photo/Contact Tachometer & NIST |