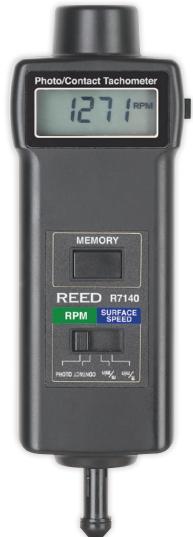

## Photo/Contact Tachometer Model R7140

## **Features**

- Dual function unit with both contact and non-contact capabilities
- Provides fast and accurate RPM measurements of rotating objects and surface speed measurements MPM (meter per min) and FPM (feet per min)
- Internal memory holds last reading for 5 mins and recalls min/max and last value
- LCD Display reverses depending on measurement mode
- Includes reflective tape, large and small cone tip adapters, funnel adapter, wheel adapter, batteries, and hard carrying case

## **Specifications**

RPM Range (Contact): 0.5 to 19,999 RPM Range (Photo): 5 to 99,999

Surface Speed Range: 0.05 to 1,999.9m/min

0.2 to 6,560ft/min

Resolution: Photo: O.1 RPM (≤999.9)

1 RPM (>1000)

Contact: 0.1 RPM (≤999.9)