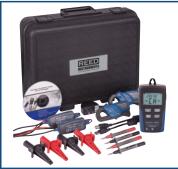

| Weight |  |
|--------|--|
|--------|--|

| Description                               |
|-------------------------------------------|
| TRMS AC Voltage/Current Datalogger        |
| Power Adapter, 110v                       |
| Test Probe Set, Banana Style              |
| Alligator Clip Set, Large                 |
| Hard Carrying Case                        |
| TRMS AC Voltage/Current Datalogger & NIST |
|                                           |