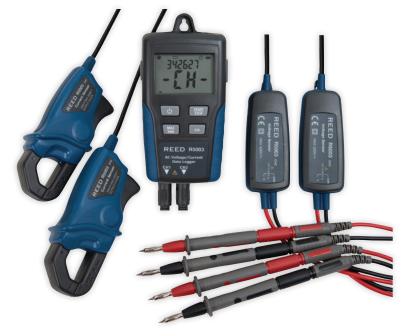

## Dual Input TRMS AC Voltage/Current Datalogger Model R5003

#### Features

- Datalog up to 256,000 AC voltage and current measurements
- Dual input measures 2 voltage/current measurements or 1 of each
- LCD simultaneously displays time/date, current readings and Max/Min readings
- User adjustable sample rate from 1 sec to 24 hrs
- High and low alarms
- Download measurements via USB interface and analyze results with included software
- Magnetic back allows instrument and sensors to be secured firmly in a variety of locations
- Low battery indicator and auto shut off
- Includes two AC current clamp sensors, two voltage sensors, four large alligator clips, four basic test probes, USB cable, software, AC adapter and batteries

#### AC Current

Range: Accuracy: Resolution:

**General Specifications** Channels:

Display: Min/Max: Datalogging Capabilities: Real-Time Clock and Date Stamp: Selectable Sampling Rate: Max Datapoints: Auto Shut-off: Low Battery Indicator: Clamp Jaw Opening: Power Supply:

Battery Life: PC Connectivity: Software: Software OS Compatibility: Overvoltage Category: Product Certifications: Operating Temperature: Storage Temperature: Operating Humidity Range: Dimensions: 10 to 600V ±(2.0% rdg + 1V) 0.1V

10 to 200A ±(2.0% rdg + 1A) 0.1A

Dual channel, TRMS AC Voltage or Current Dual LCD Yes Yes

Yes 1 sec to 24 hours 256,000 Yes (after 5 mins of inactivity) Yes 0.5" (12.7mm) 4 AAA Batteries or AC Adapter Sampling Time Dependent USB Cable Yes (Included) Windows 7/8/10/11 CAT. III 600V CE O to 122°F (O to 50°C) -4 to 140°F (-20 to 60°C) 10 to 75% 4.5 x 2.5 x 1.3" (114 x 63 x 34mm) 8.7oz (248g)