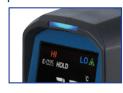

Tri-color LEDs quickly indicate when temperatures are within (green), above (red) or below (blue) set parameters.