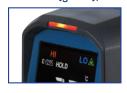

Tri-color LEDs quickly indicate when temperatures are within (green), above (red) or below (blue) set parameters.