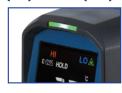

Tri-color LEDs quickly indicate when temperatures are within (green), above (red) or below (blue) set parameters.