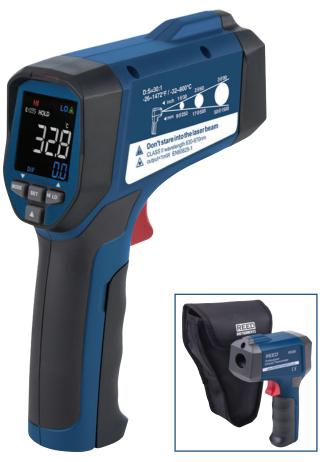

## **Infrared Thermometer** Model R2320

## **Features**

- · Built-in laser pointer identifies target area
- User selectable °F or °C
- 30:1 Distance to Spot size ratio
- Bright color display (EBTN)
- Digitally adjustable emissivity
- Max, Min, Average and Differential readings
- Audible (beep) and visual (tri-color LED) user adjustable alarms
- Internal memory stores up to 5 pre-set high & low alarms and 5 emissivity settings
- Trigger lock and tripod mount for continuous monitoring
- · Low battery indication and auto shut off
- Includes carrying case and battery

## TECHNICAL DATA

**Specifications** 

Temperature Range: -26 to 1472°F (-32 to 800°C) Accuracy: Basic: ±1.8% of reading or

3.6°F (1.8°C)

Detailed: ≥0°C: ±1.8°C or ±1.8% of reading, whichever

is greater

<0°C: ±(1.8°C+0.1°C/°C)  $\geq$ 32°F: ±3.6°F or ±1.8% of reading, whichever is greater,