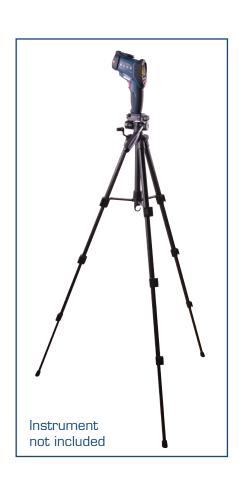

## **Tripod**Model **R1500**

## **Features**

- Adjustable height up to 56"
- Durable and lightweight aluminum alloy design
- 3-section leg lock system with non-slip rubber feet
- Quick release plate and bubble level
- Added stability with weight hook
- Tilt motion easily changes instrument orientation
- Includes carrying bag and instrument adapter