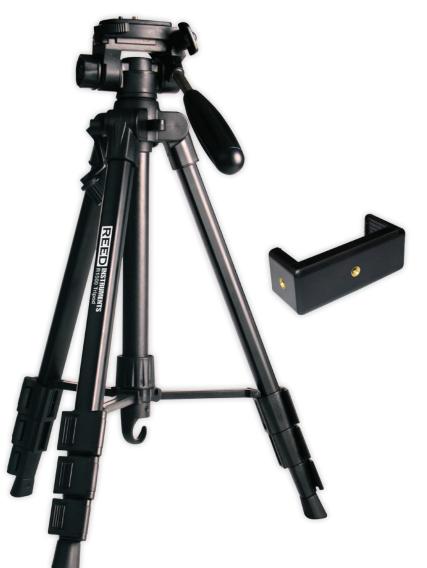

## **Tripod**Model **R1500**

## **Features**

- Adjustable height up to 56"
- Durable and lightweight aluminum alloy design
- 3-section leg lock system with non-slip rubber feet
- Quick release plate and bubble level
- Added stability with weight hook
- Tilt motion easily changes instrument orientation
- Includes carrying bag and instrument adapter

## **Specifications**

Maximum Tripod Height: 56" (142cm)
Folded Length: 20" (51cm)
Minimum Adapter Size: 2.95" (75mm)
Maximum Adapter Size: 4.52" (115mm)
Net Weight: 2.4 lbs (1.1kg)
Maximum Weight: 13.3 lbs (6.0kg)

Tripod Thread: 1/4-20

Material: Aluminum alloy

Color: Black

| Model | Description |
|-------|-------------|
| R1500 | Tripod      |