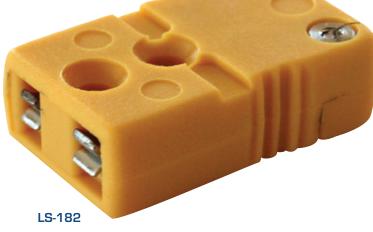

## Model LS-182 Female Thermocouple Connector

 This type-k female thermocouple connector is constructed of glass-filled nylon for increased strength and wear resistance. The LS-182 is rated up 425°F (250°C) and is color coded according to ANSI thermocouple identification standards.