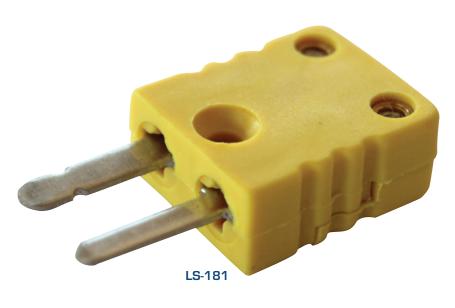

## Model LS-181 Male Thermocouple Connector

 This type-k male thermocouple connector is constructed of glass-filled nylon for increased strength and wear resistance. The LS-181 is rated up 425°F (250°C) and is color coded according to ANSI thermocouple identification standards.