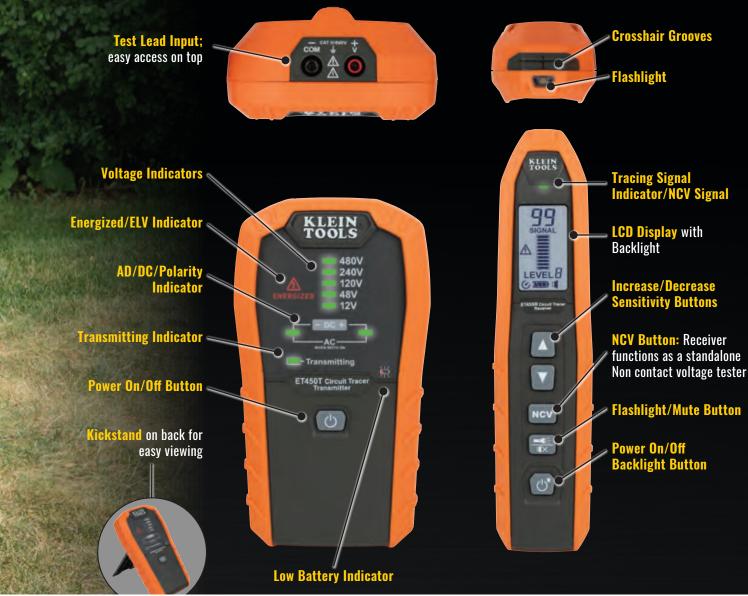

#### TRANSMITTER:

- Easy to use single button operation
- 12V to 480V AC/DC voltage indicators
- Full range of accessories to
- attach to circuits

#### **RECEIVER**:

- Select from 8 sensitivity levels for optimal detection
- Audible beeps, bar graph signal, and numerical display (0 to 99) increase with signal detection
- Flashlight for low light viewing
- Non-contact voltage detection for AC Voltage