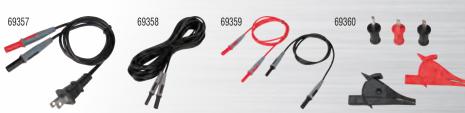

|                        | 5001748      |                                 |  |
|------------------------|--------------|---------------------------------|--|
| Cat. No.               | UPC 0-92644+ | Description                     |  |
| ET450                  | 69338-0      | Advanced Circuit Tracer Kit     |  |
| <b>Replacement Par</b> | ts           |                                 |  |
| 69357                  | 69357-1      | AC Plug to Banana Jacks         |  |
| 69358                  | 69358-8      | 20' Lead Adapters               |  |
| 69359                  | 69359-5      | 3' Lead Adapters                |  |
| 69360                  | 69360-1      | Alligator Clips and Outlet Tabs |  |
|                        |              |                                 |  |