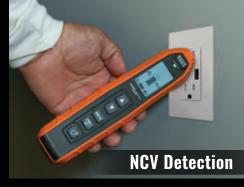

#### **RECEIVER**:

- Select from 8 sensitivity levels for optimal detection
- Audible beeps, bar graph signal, and numerical display (0 to 99) increase with signal detection
- Flashlight for low light viewing
- Non-contact voltage detection for AC Voltage