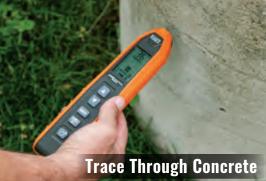

# ET450 ADVANCED CIRCUIT TRACER KIT

Easily trace energized and non-energized breakers, fuses, and wires

- Behind Dry Wall
- Above Ceilings
- Under the Floor
- In Concrete
- Underground
- In PVC Pipes

**Find Quality Products Online at:** 

#### TRACE ENERGIZED AND NON-ENERGIZED WIRES

- Behind the wall, in the ceiling, or under the floor
- In concrete
- Underground
- In PVC pipes