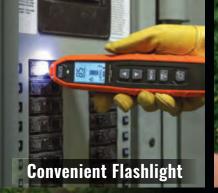

#### **RECEIVER**:

- Select from 8 sensitivity levels for optimal detection
- Audible beeps, bar graph signal, and numerical display (0 to 99) increase with signal detection
- Flashlight for low light viewing
- Non-contact voltage detection for AC Voltage