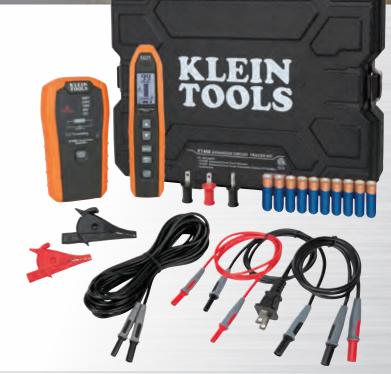

## COMPLETE **PROFESSIONAL KIT** WITH FULL LINE OF ACCESSORIES

#### **ET450 KIT INCLUDES:**

- ET450T Transmitter
- ET450R Receiver
- 3' (0.9 m) Lead Adapters\*
  20' (6 m) Lead Adapters\*
- AC Plug to Banana Jacks
- Alligator Clips
- Outlet Tabs
- Ground Prong
- Ten AA Alkaline Batteries
- Hard Carrying Case with Handle

\*Lead Adapters can all be connected end-to-end for additional length

For Professionals **SINCE 1857**<sup>™</sup>

**Find Quality Products Online at:** 

| C | E | UK<br>CA | Entertek<br>5001748 |
|---|---|----------|---------------------|
|   |   |          |                     |