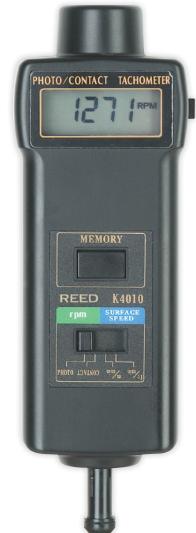

## Photo / Contact Tachometer Model K4010

## **Features**

- Dual function unit with both contact and non-contact capabilities
- Provides fast and accurate RPM measurements of rotating objects and surface speed measurements MPM (meter per min) and FPM (feet per min)
- Internal memory holds last reading for 5 mins and recalls min/max and last value
- LCD Display reverses depending on measurement mode
- Includes reflective tape, large and small cone tip adapters, funnel adapter, wheel adapter, batteries, and hard carrying case

## **Specifications**

RPM Range (Contact): 0.5 to 19,999 RPM Range (Photo): 5 to 99,999

Surface Speed Range: 0.05 to 1,999.9 m/min

0.2 to 6,560 ft/min

Resolution: Photo:  $0.1 \text{ RPM} (\leq 999.9)$ 

1 RPM (>1000)