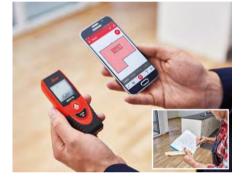

The functionality of the DISTO™ D1 can be extended with the Leica DISTO™ sketch app. With this app you can transfer measuring results to smart phones or tablets, process and forward them.

## **Perfect documentation**

With just a few clicks, the Leica DISTO™ D1 can be connected with the DISTO™ sketch app. Create sketches or photos and dimension them with measurement results, which are transferred directly to your smart phone or tablet. Plans are even automatically completed with areas and circumferences.