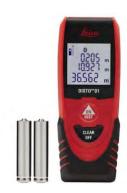

#### Leica DISTO™ D1

Art. No. 843418

Leica DISTO™ D1 laser distance meter

#### **Technical Data**

| Accuracy, typ.        | ± 2,0 mm               |
|-----------------------|------------------------|
| Range                 | 0.2 – 40 m             |
| Measuring units       | m, ft, in              |
| X-Rang Power          |                        |
| Technology            | •                      |
| Display illumination  | •                      |
| Free App              | iOS, Android           |
| Data interface*       | Bluetooth® Smart       |
| Battery life time**   | up to 10'000           |
|                       | measurements,          |
|                       | up to 20h of operation |
| Batteries             | type AAA, 2 x 1,5 V    |
| Protection class      | IP 54                  |
| Dimensions            | 115 x 43.5 x 23.5 mm   |
| Weight with batteries | 87 g                   |
|                       |                        |