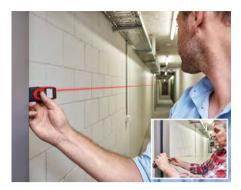

# Handy, simple, precise!

At the touch of a button the Leica DISTO™ D1 measures heights, distances as well as niches quickly and reliably. Complicated or dangerous measurement situations, where ladders may be necessary, are now in the

#### Measure with laser precision

At the touch of a button the Leica DISTO™ D1 measures precisely and reliably even over longer distances. It is easy to operate and can hit targets which are not directly accessible.