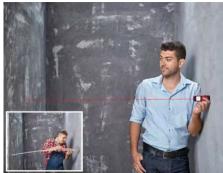

#### **Just precise**

One measurement is sufficient and the result can be easily read off the clearly arranged display. Adding subtotals, e.g. when measuring a niche, is no longer necessary.