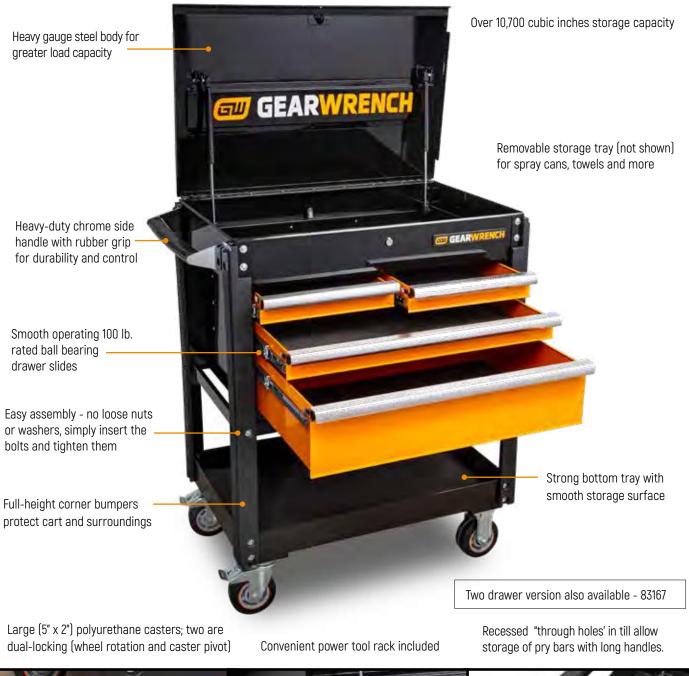

## **Mobile Tool Carts**

| Features             | 2 Drawer Mobile Tool Cart - 83167                                                  | 4 Drawer Mobile Tool Cart - 83168                                                                                                    |
|----------------------|------------------------------------------------------------------------------------|--------------------------------------------------------------------------------------------------------------------------------------|
| Storage Capacity     | Over 7,600 cubic inches                                                            | Over 10,700 cubic inches                                                                                                             |
| Load Capacity        | Approximate 450 lbs. load capacity                                                 | Approximate 650 lbs. load capacity                                                                                                   |
| Steel                | 19-gauge lid/tray, 21-gauge drawers                                                | 19-gauge lid/tray, 21-gauge drawers                                                                                                  |
| Casters              | 5" x 2" polyurethane casters w/<br>dual locking top pedal brake; 2 swivel, 2 fixed | 5" x 2" polyurethane casters w/<br>dual locking top pedal brake; 2 swivel, 2 fixed                                                   |
| Lid                  | Gas struts with lid stiffener                                                      | Gas struts with lid stiffener                                                                                                        |
| Lock                 | Barrel lock with hinged key head                                                   | Barrel lock with hinged key head                                                                                                     |
| Drawer Pulls         | Trigger latch with brushed aluminum finish                                         | Trigger latch with brushed aluminum finish                                                                                           |
| Handle               | Powder coated elliptical handle                                                    | Heavy duty plated side handle with rubber grip                                                                                       |
| Finish               | Glossy black and molten orange scratch resistant powder coat                       | Glossy black and molten orange scratch resistant powder coat                                                                         |
| Liners               | Black EVA foam liners included in till, drawers, bottom tray                       | Black EVA foam liners included in till, drawers, bottom tray                                                                         |
| Bottom Tray          | Hidden caster bolts                                                                | Hidden caster bolts                                                                                                                  |
| Bumpers              | 4 Corner bumpers on bottom tray                                                    | 4 full length corner bumpers                                                                                                         |
| Power Tool Rack      | Included                                                                           | Included                                                                                                                             |
| Side storage tray    | -                                                                                  | Included - removable                                                                                                                 |
| Drawer Sizes         | Till - 31.7" W x 18.5" D x 4.9" H<br>(2)- 27.5" W x 17.4" D x 2.8" H               | Till - 31.7" W x 18.5" D x 4.9" H  (2)- 13.2" W x 17.4" D x 2.7" H  (1)- 27.5" W x 17.4" D x 2.7" H  (1)- 27.5" W x 17.4" D x 6.7" H |
| Assembled Dimensions | 32.5" W x 20.4" D x 41" H                                                          | 33.03" W x 21.1" D x 42" H                                                                                                           |
| Net Weight           | 94 lbs.                                                                            | 130 lbs.                                                                                                                             |