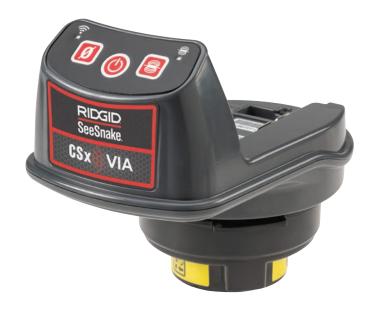

## RIDGID CSX)) VIA

The RIDGID® SeeSnake® CSx Via is a flexible, bring-your-own-screen solution, providing a convenient means to stream, capture, and share superior inspection images using an iOS, Android, or Windows device. The CSx Via utilizes the free HQx® Live app to remotely control the camera functions and features, such as the distance counter and the sonde. CSx Via is also compatible with TruSense® SeeSnake systems and will enable TruSense features in the app.

- Purpose built design providing superior durability and protection
- · Convenience and flexibility that is interchangeable across multiple reels through the interconnect cable port
- Reliable connectivity between the CSx Via and the mobile device for enhanced productivity with the HQx Live app or HQ software for Windows
- Rapid communication by email, text or upload photos and videos to customers or colleagues in real time, directly from the job site
- Multi-reel compatibility with the RIDGID SeeSnake microDrain™, microReel™, nanoReel™, Compact Series and