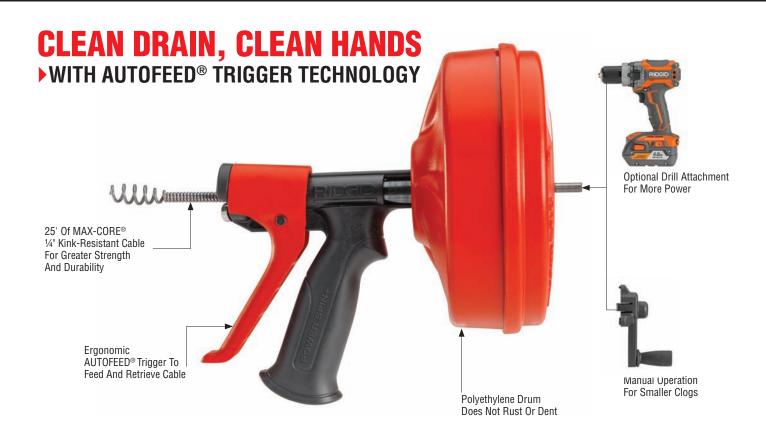

- Cable is positively retained in the drum to prevent cable pullout
- Kink-resistant MAXCORE<sup>®</sup> cable is designed for drill powered operation up to 500 RPMs
- AUTOFEED<sup>®</sup> Trigger Technology allows cable to self-feed down the drain
- Pull the trigger and turn the drum for a clean drain without the mess