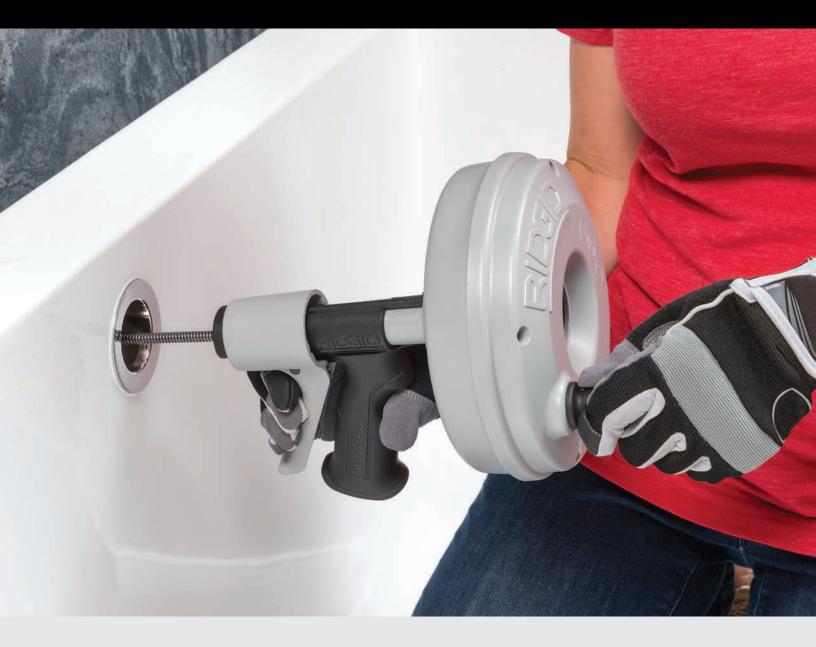

Quickly clear blockages from household drain lines for tubs, sinks and showers.

- Cleans drain lines from ½" up to 1½" in diameter
- Cable is positively retained in the drum to prevent cable pullout
- AUTOFEED® Trigger Technology allows cable to self-feed down the drain
- Lightweight polyethylene drum will not dent or rust

For Use In TUBS T SINKS SHOWERS

9-997-027.10

All sales subject to Ridge Tool Company Terms and Conditions of Sales. Catalog Sheet No. R-17-V (1017) Effective Date: October 1, 2017 ©2017 RIDGID, Inc. The Emerson logo and RIDGID logo are registered trademarks of Emerson Electric Co. or RIDGID, Inc. in the U.S. and other countries.