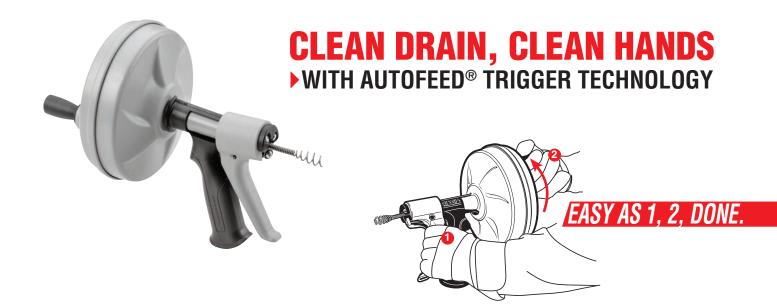

Quickly clear blockages from household drain lines for tubs, sinks and showers.

- Cleans drain lines from ½" up to 1½" in diameter
- Cable is positively retained in the drum to prevent cable pullout
- AUTOFEED® Trigger Technology allows cable to self-feed down the drain
- Lightweight polyethylene drum will not dent or rust

**Find Quality Products Online at:** 

• Pull the trigger and turn the drum for a clean drain without the mess