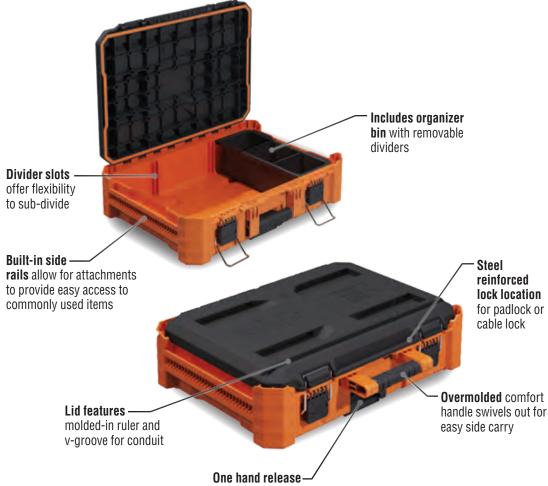

## **SMALL TOOLBOX**

Klein Tools' MODbox<sup>™</sup> Small Toolbox features side rails that connect attachments for more storage options and easy access to commonly used items. Lid features v-groove for conduit and molded-in ruler. Small Toolbox with overmolded comfort handle is IP65 rated, has a 75-Pound (34 kg) capacity, and is made with impact resistant polymers. Comes with a removable organizer bin. Easily connects with other MODbox<sup>™</sup> components to make a custom mobile workstation.