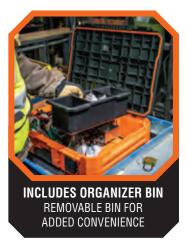

## **SMALL TOOLBOX**

Klein Tools' MODbox<sup>™</sup> Small Toolbox features side rails that connect attachments for more storage options and easy access to commonly used items. Lid features v-groove for conduit and molded-in ruler. Small Toolbox with overmolded comfort handle is IP65 rated, has a 75-Pound (34 kg) capacity, and is made with impact resistant polymers. Comes with a removable organizer bin. Easily connects with other MODbox<sup>™</sup> components to make a custom mobile workstation.