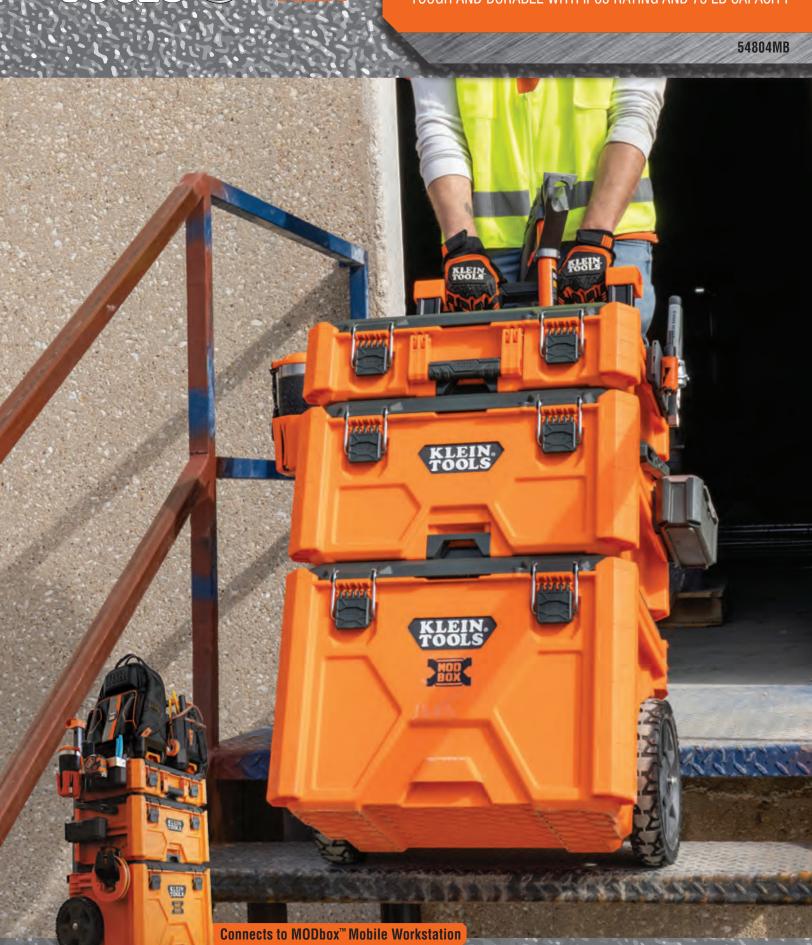

## **SMALL TOOLBOX**

TOUGH AND DURABLE WITH IP65 RATING AND 75 LB CAPACITY

## **SMALL TOOLBOX**

Klein Tools' MODbox<sup>™</sup> Small Toolbox features side rails that connect attachments for more storage options and easy access to commonly used items. Lid features v-groove for conduit and molded-in ruler. Small Toolbox with overmolded comfort handle is IP65 rated, has a 75-Pound (34 kg) capacity, and is made with impact resistant polymers. Comes with a removable organizer bin. Easily connects with other MODbox<sup>™</sup> components to make a custom mobile workstation.