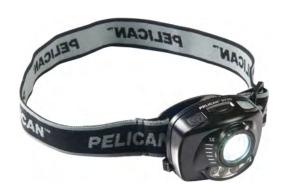

## Headlamp

Gesture Activation Control, Variable Light Output, Dual Red LED Night Vision. Gloved hands, wet hands or oily hands are not an issue when using the 2720 with **Gesture Activation Control** technology. Turn on the light with a wave of a hand. Additional features include: Low level red light that preserves night vision, for nighttime applications. Signaling red (S.O.S) beacon light. Optical 4x magnification allows for a wide or penetrating beam. Including a variable light output from 100%-10%.

- · Built Pelican tough
- Hands-free design
- · Night vision friendly
- NOW WITH NEW UPGRADED SPECS

## LIGHT SPECS

Lamp Type LED LED (red)

# **SWITCH**

Switch Type Guesture Activation Control
Light Modes Variable / Night Vision / Signaling

Minimum Pack Package Code 1 C

| FL1 STANDARD | HIGH          | LOW          |
|--------------|---------------|--------------|
| 31/2         | 200<br>LUMENS | 12<br>LUMENS |
| 0            | 3h 0mins      | 103h 0mins   |
|              | 82m           | 20m          |
|              | 1684cd        | 103cd        |
|              | IPX4          |              |